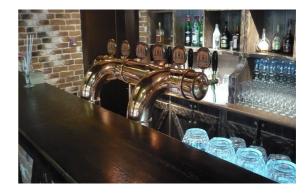

### Beer parlor 1T4

<u>Description</u>: Beer parlor is in copper design, thickness 3 mm with a brilliant finish.

- 1. number of dispense taps 4 brass
- 2. number of advertising targets 4 brass
- 3. cooling loop 1x stainless steel
- 4. maximum flow(by flow cooling)
- 5. maximum pressure 3.5 bar
- 6. allowed media beer, carbonated/non-carbonated soft drinks, certain sanitation solution

#### Parameters:

Copper material, thickness 3 mm DN 108

Inlet pipe 9\*12.5

Hot water supply pipe DN 15

Ice water inlet pipe 9\*12,5(ice water going through flow cooler)

<u>Dimensions</u>: length 730 mm

width 475 mm height 440 mm weght 47 kg