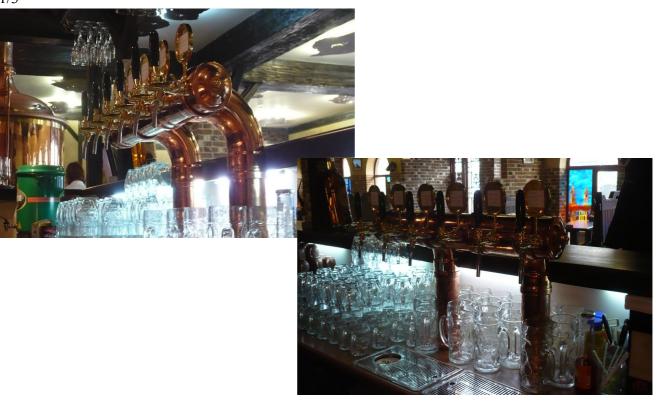

### Beer parlor 1T4

<u>Description</u>: Beer parlor is in copper design, thickness 3 mm with a brilliant finish.

- 1. number of dispense taps 4 brass
- 2. number of advertising targets 4 brass
- 3. cooling loop 1x stainless steel
- 4. maximum flow(by flow cooling)
- 5. maximum pressure 3.5 bar
- 6. allowed media beer, carbonated/non-carbonated soft drinks, certain sanitation solution

#### Parameters:

Copper material, thickness 3 mm DN 108

Inlet pipe 9\*12.5

Hot water supply pipe DN 15

Ice water inlet pipe 9\*12,5(ice water going through flow cooler)

<u>Dimensions</u>: length 730 mm

width 475 mm height 440 mm weght 47 kg