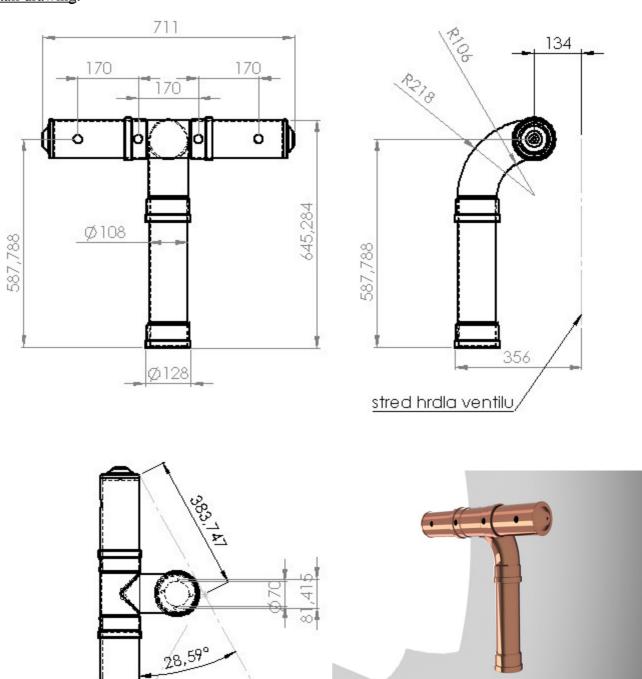

gets 4 brass
- 3. cooling loop 1x stainless steel
- 4. maximum flow(by flow cooling)
- 5. maximum pressure 3.5 bar
- 6. allowed media beer, carbonated/non-carbonated soft drinks, certain sanitation solution

#### Parameters:

Copper material, thickness 3 mm DN 108

Inlet pipe 9\*12.5

Hot water supply pipe DN 15

Ice water inlet pipe 9\*12,5(ice water going through flow cooler)

<u>Dimensions</u>: length 730 mm

width 475 mm height 440 mm weght 47 kg

#### Cooling:

Flow Cooler 4x spiral stainless steel 9 mm Power 350W

Cooling power 550W

## Recommended cooling:

·Cooling capacity – 1 748 watts, output in liters - 200.8 (100) ·number of beer lines - 4 ·stirrer with a pump Totton – displacement 7 m ·capacity of water bath - 40 l ·ice bank - 20 kg ·Compressor HP 1/3





# Detail drawing: